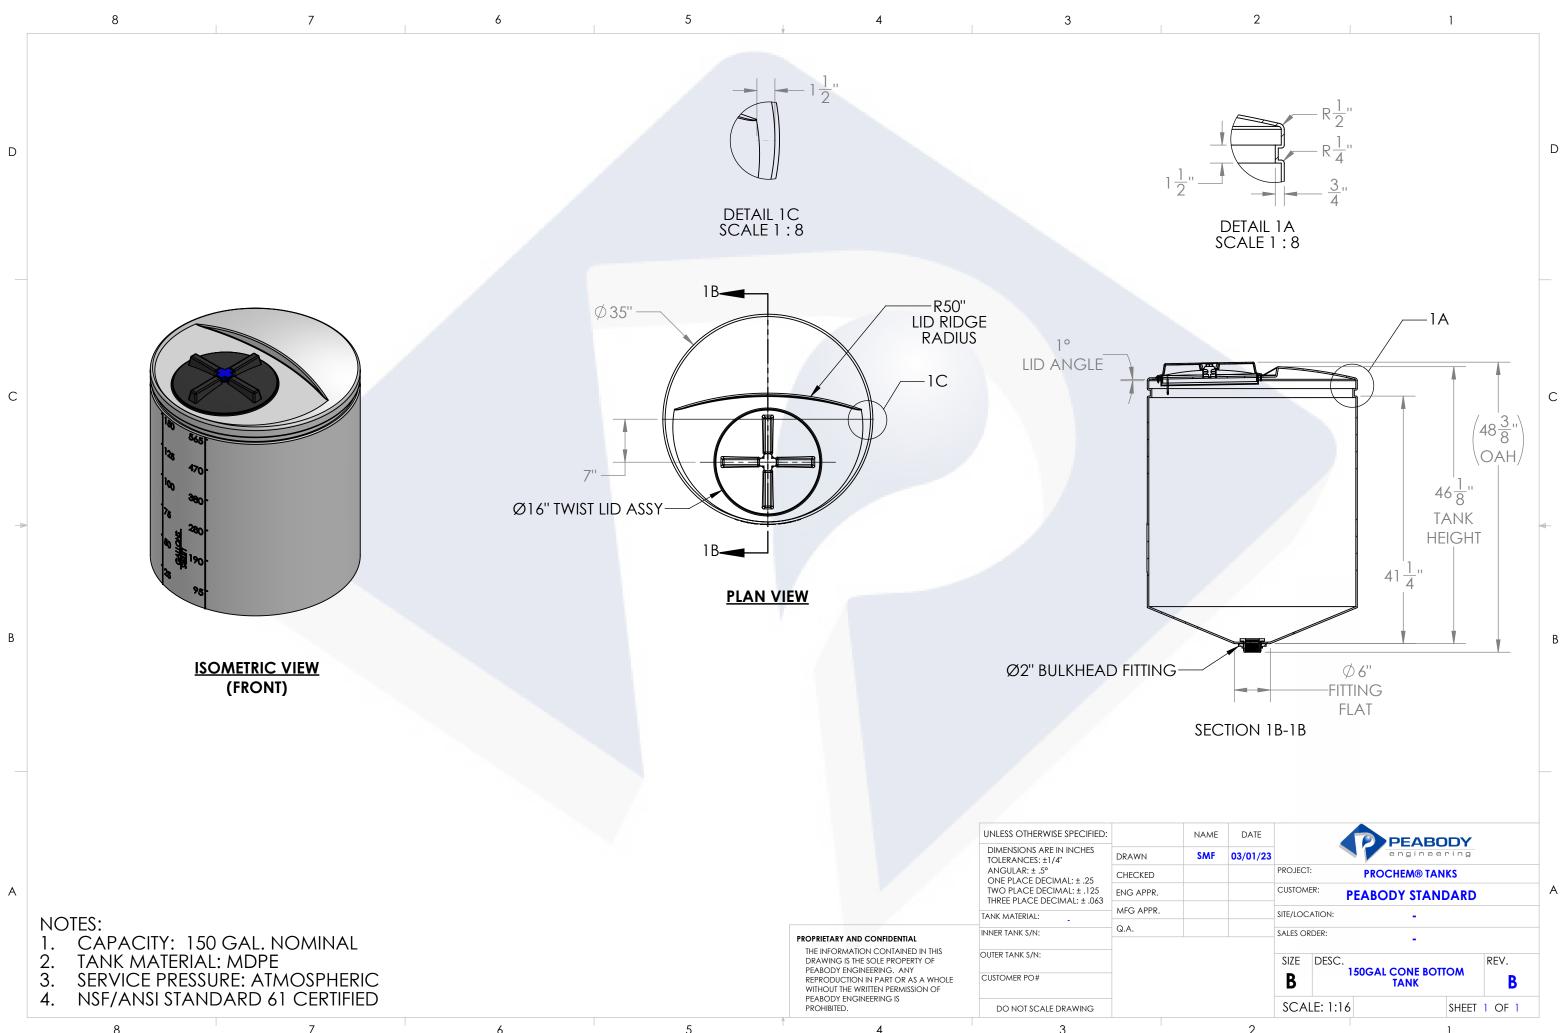

The FOLLOWING DRAWINGS ARE CONCEPTUAL AND INTENDED FOR CLIENT REVIEW AND APPROVAL PURPOSES ONLY. THE DRAWINGS ARE AN ESTIMATION OF DESIGN INTENT. FINAL DESIGN INTENT. FINAL DESIGN INTENT. FINAL DESIGN INTENT. AND FUNCTION ADEQUATELY AS FABRICATED.

|  | NAME | DATE         | PEABODY          |                       |                 |     |      |   |
|--|------|--------------|------------------|-----------------------|-----------------|-----|------|---|
|  | SMF  | 03/01/23     |                  |                       |                 |     |      |   |
|  |      |              | PROJECT          | :                     | PROCHEM® TAN    | KS  |      |   |
|  |      |              | CUSTOM           | MER: PEABODY STANDARD |                 |     |      | A |
|  |      |              | SITE/LOCATION:   |                       | -               | -   |      |   |
|  |      | SALES ORDER: |                  | -                     |                 |     |      |   |
|  |      |              | size<br><b>B</b> | DESC.                 | 50GAL CONE BOTT | MOI | REV. |   |
|  |      | SCALE: 1:16  |                  |                       | SHEET 1 OF 1    |     |      |   |
|  |      |              |                  |                       |                 |     |      | 1 |